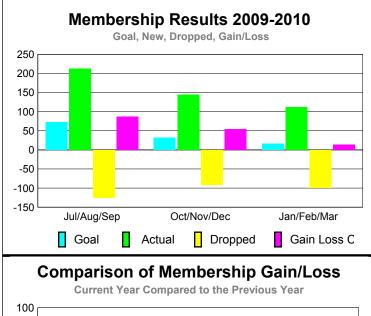

### **MEMBERSHIP Membership** Results <u>Membership</u> 2009-2010 2008-2009 Net Actual Actual Gain/ Gain/ Memb New Dropped Loss of Loss of Month Goal Memb Memb Memb **Memb** Jul/Aug/Sep 72 -125 87 79 212 Oct/Nov/Dec 32 145 -91 54 -50 Jan/Feb/Mar 16 -99 -3 112 13 Totals 120 469 -315 154 26